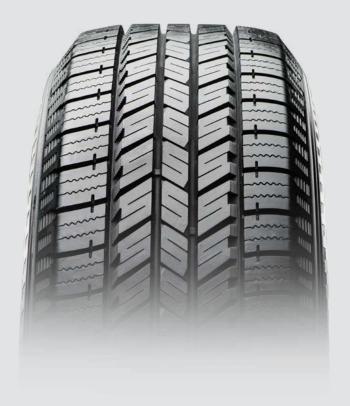

## Q, R, AND S SPEED RATED

The Paragon TracRunner HT is engineered to deliver a combination of comfort and performance on pickups and SUVs vehicles. A staggered tread block design provides a quiet, superior ride while full-depth sipes deliver exceptional all-weather traction throughout its long life. The Paragon TracRunner HT features a specially formulated compound for enhanced tread life.

- Block design provides noise cancellation, balances pressure and allows for more contact points on the road surface.
- Block edge design provides better wet traction and handling.
- Enhanced upper shoulder profile allows better surface contact for control.
- · Tie bars on shoulders for high speed stability.
- Jointless Bead Cover: spiral steel band wrapped around beads improves the structural rigidity of the tire resulting in a smooth ride.
- Rim Protector.