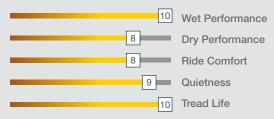

## PARAGON TRACRUNNER







## Q, R, AND S SPEED RATED

The Paragon TracRunner HT is engineered to deliver a combination of comfort and performance on pickups and SUVs vehicles. A staggered tread block design provides a quiet, superior ride while full-depth sipes deliver exceptional all-weather traction throughout its long life. The Paragon TracRunner HT features a specially formulated compound for enhanced tread life.

- Block design provides noise cancellation, balances pressure and allows for more contact points on the road surface.
- Block edge design provides better wet traction and handling.
- Enhanced upper shoulder profile allows better surface contact for control.
- · Tie bars on shoulders for high speed stability.
- Jointless Bead Cover: spiral steel band wrapped around beads improves the structural rigid